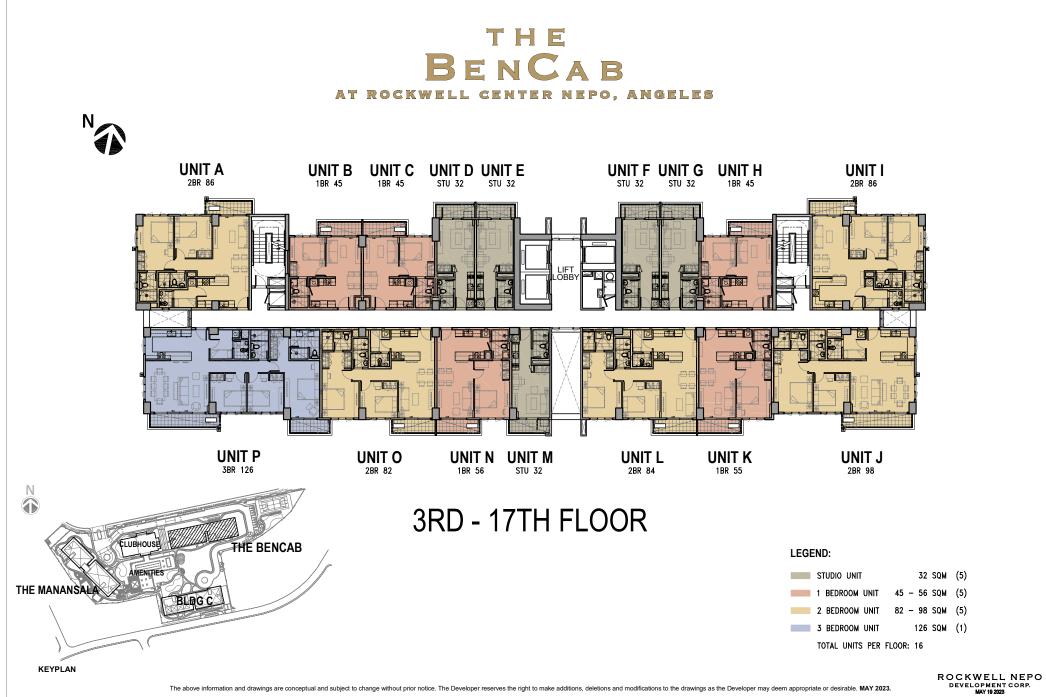

## THE BENCAB BY ROCKWELL AT NEPO CENTER

| Unit price with VAT   |                        | PHP |              | 21,592,300.00      |
|-----------------------|------------------------|-----|--------------|--------------------|
| Parking slot          |                        |     |              | 1,450,000.00       |
| Total price           |                        |     |              | 23,042,300.00      |
|                       |                        |     |              |                    |
| Total Contract Price  |                        | PHP |              | 23,042,300.00      |
| Purchaser/s:          | SAMPLE COMPUTATION     |     |              |                    |
| Reservation Date:     | June 2024              |     |              |                    |
| Project:              | The BenCab             |     |              |                    |
| Tower:                | CAB                    |     |              |                    |
| Unit Number:          | CAB-6I                 |     |              |                    |
| Unit Type:            | Two Bedroom            |     |              |                    |
| Area:                 | 86 sqm. / 925.36 sq.ft |     |              |                    |
| Orientation:          | North                  |     |              |                    |
| Payment Term:         | 10-20-70               |     |              |                    |
| Payment Option:       | Straight Term          |     |              |                    |
|                       |                        | Ame | ount         | Due Date           |
| Reservation Fee       |                        | PHP | 100,000.00   | June 2024          |
| 10.00%                |                        | РНР | 2,204,230.00 |                    |
| Downpayment           |                        |     | 734,743.33   | July 28, 2024      |
| Split to Three Months |                        |     | 734,743.33   | August 28, 2024    |
| -                     |                        |     | 734,743.33   | September 28, 2024 |
|                       | <b>20</b> //           |     |              |                    |

## THE BenCab BY ROCKWELL AT NEPO CENTER

| Unit price with VAT    |                        | PHP                      |                                | 21,592,300.00                                                |
|------------------------|------------------------|--------------------------|--------------------------------|--------------------------------------------------------------|
| Parking slot           |                        |                          |                                | 1,450,000.00                                                 |
| Total price            |                        |                          |                                | 23,042,300.00                                                |
| Total Contract Price   |                        | РНР                      |                                | 23,042,300.00                                                |
| December 2 and 1       |                        |                          |                                |                                                              |
| Purchaser/s:           | SAMPLE COMPUTATION     |                          |                                |                                                              |
| Reservation Date:      | June 2024              |                          |                                |                                                              |
| Project:               | The BenCab             |                          |                                |                                                              |
| Tower:                 | CAB                    |                          |                                |                                                              |
| Unit Number:           | CAB-6I                 |                          |                                |                                                              |
| Unit Type:             | Two Bedroom            |                          |                                |                                                              |
| Area:                  | 86 sqm. / 925.36 sq.ft |                          |                                |                                                              |
| Orientation:           | North                  |                          |                                |                                                              |
| Payment Term:          | 10-20-70               |                          |                                |                                                              |
| Payment Option:        | Lumpsum Term           |                          |                                |                                                              |
|                        |                        |                          | Amount                         | Due Date                                                     |
| <b>Reservation Fee</b> |                        | PHP                      | 100,000.00                     | June 2024                                                    |
| 10.00%                 |                        | РНР                      | 2,204,230.00                   |                                                              |
| Downpayment            |                        | FAF                      | 734,743.33                     | July 28, 24                                                  |
| Split to Three Months  |                        |                          | 734,743.33                     | August 28, 24                                                |
| Split to Thee Months   |                        |                          | 734,743.33                     | September 28,24                                              |
|                        |                        |                          | 154,145.55                     | September 20,24                                              |
| 10.00%                 | 28 months              | РНР                      | 2,304,230.00                   |                                                              |
| Amortization           | equal payment          |                          | _,,                            |                                                              |
|                        | 1                      | РНР                      | 82,293.93                      | August 29, 24                                                |
|                        | 1<br>2                 | PHP<br>PHP               | 82,293.93                      | August 28, 24                                                |
|                        | 3                      | PHP                      | 82,293.93                      | September 28, 24<br>October 28, 24                           |
|                        | 4                      | PHP                      | 82,293.93                      | November 28, 24                                              |
|                        | 5                      | PHP                      | 82,293.93                      | December 28, 24                                              |
|                        | 6                      | PHP                      | 82,293.93                      | January 28, 25                                               |
|                        | 7                      | PHP                      | 82,293.93                      | February 28, 25                                              |
| 2.500%                 | ,                      | PHP                      | 576,057.50                     | February 28, 25                                              |
| Lumpsum                | 8                      | PHP                      | 82,293.93                      | March 28, 25                                                 |
|                        | 9                      | PHP                      | 82,293.93                      | April 28, 25                                                 |
|                        | 10                     | PHP                      | 82,293.93                      | May 28, 25                                                   |
|                        | 11                     | PHP                      | 82,293.93                      | June 28, 25                                                  |
|                        | 12                     | PHP                      | 82,293.93                      | July 28, 25                                                  |
|                        | 13                     | PHP                      | 82,293.93                      | August 28, 25                                                |
|                        | 14                     | PHP                      | 82,293.93                      | September 28, 25                                             |
|                        |                        |                          |                                |                                                              |
| 2.500%                 |                        | РНР                      | 576,057.50                     | September 28. 25                                             |
|                        |                        | <b>PHP</b><br>PHP        | <b>576,057.50</b><br>82,293.93 | <b>September 28, 25</b><br>October 28, 25                    |
| 2.500%<br>Lumpsum      | 15<br>16               | <b>PHP</b><br>PHP<br>PHP |                                | <b>September 28, 25</b><br>October 28, 25<br>November 28, 25 |