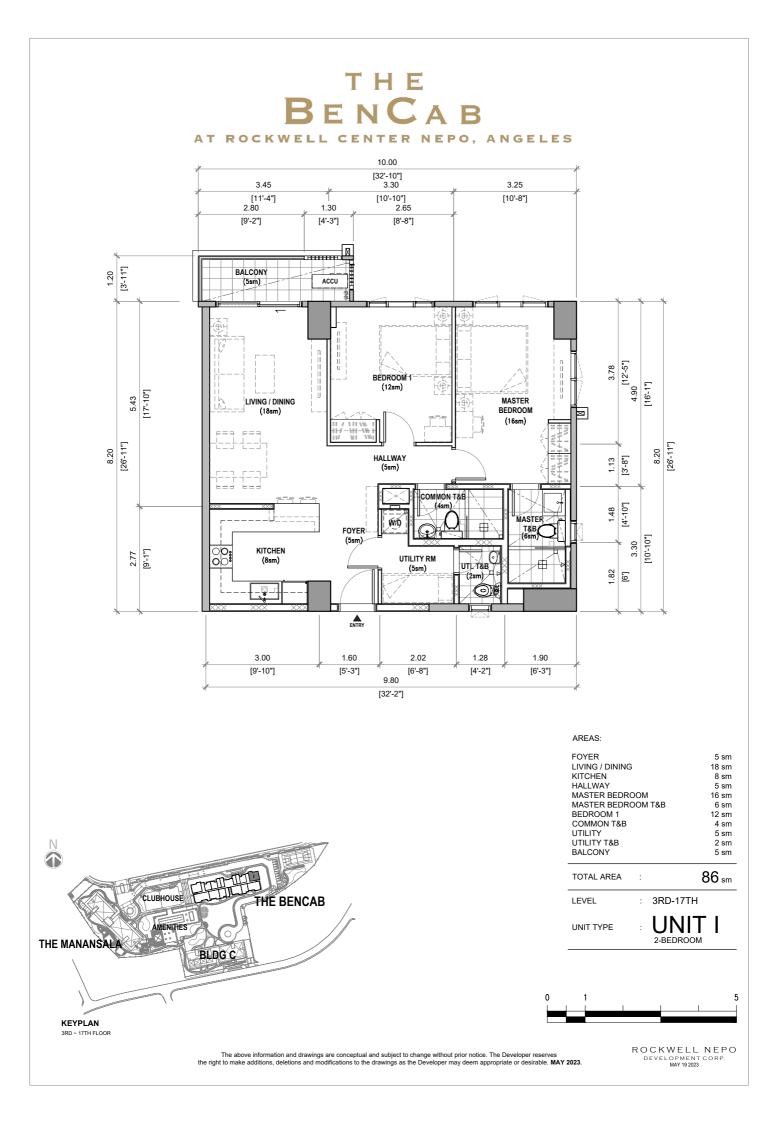

## THE BENCAB BY ROCKWELL AT NEPO CENTER

| Unit price with VAT   |                        | PHP |              | 21,592,300.00      |
|-----------------------|------------------------|-----|--------------|--------------------|
| Parking slot          |                        |     |              | 1,450,000.00       |
| Total price           |                        |     |              | 23,042,300.00      |
|                       |                        |     |              |                    |
| Total Contract Price  |                        | PHP |              | 23,042,300.00      |
| Purchaser/s:          | SAMPLE COMPUTATION     |     |              |                    |
| Reservation Date:     | June 2024              |     |              |                    |
| Project:              | The BenCab             |     |              |                    |
| Tower:                | CAB                    |     |              |                    |
| Unit Number:          | CAB-6I                 |     |              |                    |
| Unit Type:            | Two Bedroom            |     |              |                    |
| Area:                 | 86 sqm. / 925.36 sq.ft |     |              |                    |
| Orientation:          | North                  |     |              |                    |
| Payment Term:         | 10-20-70               |     |              |                    |
| Payment Option:       | Straight Term          |     |              |                    |
|                       |                        | Ame | ount         | Due Date           |
| Reservation Fee       |                        | PHP | 100,000.00   | June 2024          |
| 10.00%                |                        | РНР | 2,204,230.00 |                    |
| Downpayment           |                        |     | 734,743.33   | July 28, 2024      |
| Split to Three Months |                        |     | 734,743.33   | August 28, 2024    |
| -                     |                        |     | 734,743.33   | September 28, 2024 |
|                       | <b>20</b> //           |     |              |                    |

## THE BenCab BY ROCKWELL AT NEPO CENTER

| Unit price with VAT    |                        | PHP                      |                                | 21,592,300.00                                                |
|------------------------|------------------------|--------------------------|--------------------------------|--------------------------------------------------------------|
| Parking slot           |                        |                          |                                | 1,450,000.00                                                 |
| Total price            |                        |                          |                                | 23,042,300.00                                                |
| Total Contract Price   |                        | РНР                      |                                | 23,042,300.00                                                |
| December 2 and 1       |                        |                          |                                |                                                              |
| Purchaser/s:           | SAMPLE COMPUTATION     |                          |                                |                                                              |
| Reservation Date:      | June 2024              |                          |                                |                                                              |
| Project:               | The BenCab             |                          |                                |                                                              |
| Tower:                 | CAB                    |                          |                                |                                                              |
| Unit Number:           | CAB-6I                 |                          |                                |                                                              |
| Unit Type:             | Two Bedroom            |                          |                                |                                                              |
| Area:                  | 86 sqm. / 925.36 sq.ft |                          |                                |                                                              |
| Orientation:           | North                  |                          |                                |                                                              |
| Payment Term:          | 10-20-70               |                          |                                |                                                              |
| Payment Option:        | Lumpsum Term           |                          |                                |                                                              |
|                        |                        |                          | Amount                         | Due Date                                                     |
| <b>Reservation Fee</b> |                        | PHP                      | 100,000.00                     | June 2024                                                    |
| 10.00%                 |                        | РНР                      | 2,204,230.00                   |                                                              |
| Downpayment            |                        | FAF                      | 734,743.33                     | July 28, 24                                                  |
| Split to Three Months  |                        |                          | 734,743.33                     | August 28, 24                                                |
| Split to Thee Months   |                        |                          | 734,743.33                     | September 28,24                                              |
|                        |                        |                          | 154,145.55                     | September 20,24                                              |
| 10.00%                 | 28 months              | РНР                      | 2,304,230.00                   |                                                              |
| Amortization           | equal payment          |                          | _,,                            |                                                              |
|                        | 1                      | РНР                      | 82,293.93                      | August 29, 24                                                |
|                        | 1<br>2                 | PHP<br>PHP               | 82,293.93                      | August 28, 24                                                |
|                        | 3                      | PHP                      | 82,293.93                      | September 28, 24<br>October 28, 24                           |
|                        | 4                      | PHP                      | 82,293.93                      | November 28, 24                                              |
|                        | 5                      | PHP                      | 82,293.93                      | December 28, 24                                              |
|                        | 6                      | PHP                      | 82,293.93                      | January 28, 25                                               |
|                        | 7                      | PHP                      | 82,293.93                      | February 28, 25                                              |
| 2.500%                 | ,                      | PHP                      | 576,057.50                     | February 28, 25                                              |
| Lumpsum                | 8                      | PHP                      | 82,293.93                      | March 28, 25                                                 |
|                        | 9                      | PHP                      | 82,293.93                      | April 28, 25                                                 |
|                        | 10                     | PHP                      | 82,293.93                      | May 28, 25                                                   |
|                        | 11                     | PHP                      | 82,293.93                      | June 28, 25                                                  |
|                        | 12                     | PHP                      | 82,293.93                      | July 28, 25                                                  |
|                        | 13                     | PHP                      | 82,293.93                      | August 28, 25                                                |
|                        | 14                     | PHP                      | 82,293.93                      | September 28, 25                                             |
|                        |                        |                          |                                |                                                              |
| 2.500%                 |                        | РНР                      | 576,057.50                     | September 28. 25                                             |
|                        |                        | <b>PHP</b><br>PHP        | <b>576,057.50</b><br>82,293.93 | <b>September 28, 25</b><br>October 28, 25                    |
| 2.500%<br>Lumpsum      | 15<br>16               | <b>PHP</b><br>PHP<br>PHP |                                | <b>September 28, 25</b><br>October 28, 25<br>November 28, 25 |